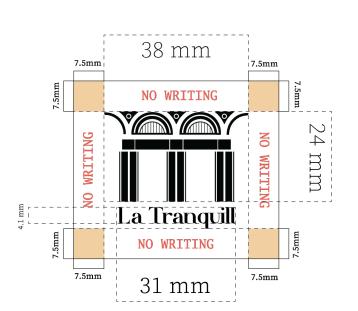

## SIZE B

LOGO - 38 x 24 mm NAME - 4 x 31 mm

La Tranquill<sup>°</sup>

SIZE B

LOGO - 38 x 24 mm NAME - 4 x 31 mm

MANGSI SERIF REGULAR

SIZE B

LOGO - 38 x 24 mm NAME - 4 x 31 mm