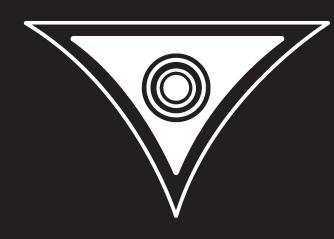

BEAM

This was visualised and incorprated in the logo by giving small gaps between the two beams

The concentric rings that boundaries the inner-most circle was constructed to mimic the depth of the decorations.