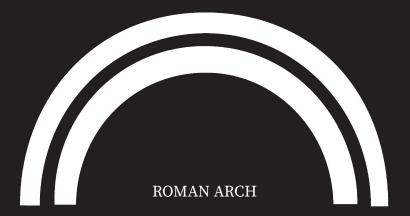

The lower portion of the Arch on either side is called the springer while the upper known as extrados.

The bottom and the upper half of the arch is slightly hunched to bring out structural resemblance.

Decorative elements between consicutive Roman Archs for aesthetics. Roman Architecture portrays deapth which was brought out here.