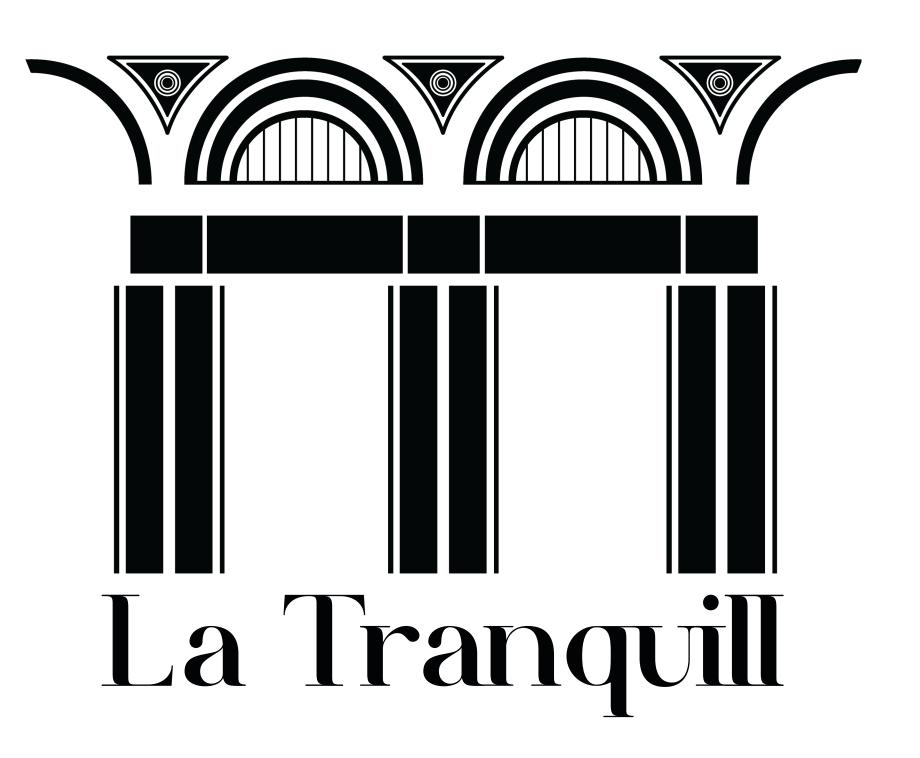

Architecturally, La
Tranquill is influenced
from the Italian
Renaissance-Revival
times. The building's
front entrance is one
among many anatomical structures
reflecting the style.

Apart from the building's front, elements like arches, decoration, brackets etc., are also influenced from it.

La Tranquill adapted the late nineteen-century French architecture with load-bearing walls

Front View

Abstracted from the heavy load-bearing columns at the entrance.

One wide horizontal beam having two adjecent narrow beam sits between two pilasters.

BEAM

This was visualised and incorprated in the logo by giving small gaps between the two beams

The concentric rings that boundaries the inner-most circle was constructed to mimic the depth of the decorations.

Top View

Top View visualised as front view and flattened a 2D form.

Inner grille of the Roman Arch which acts as a protection to the glass covering behind it.

There are eight vertical lines equal to the raise and evenly split along the span.

The lower portion of the Arch on either side is called the springer while the upper known as extrados.

The bottom and the upper half of the arch is slightly hunched to bring out structural resemblance.

Decorative elements between consicutive Roman Archs for aesthetics. Roman Architecture portrays deapth which was brought out here.