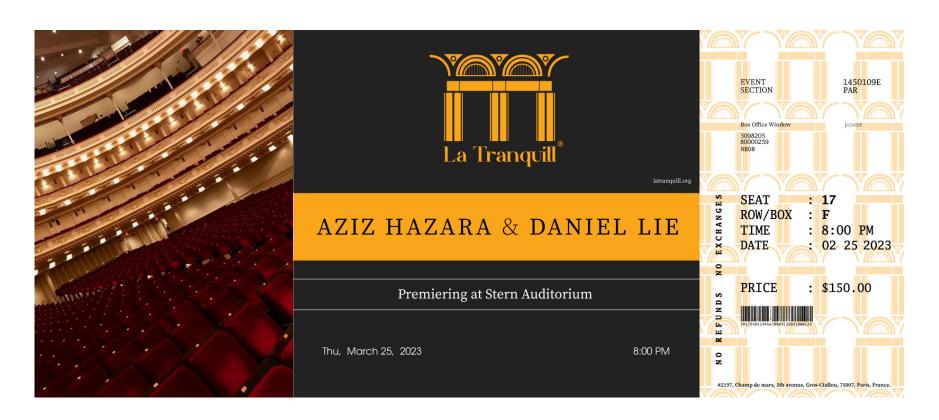

Architecturally, La
Tranquill is influenced
from the Italian
Renaissance-Revival
times. The building's
front entrance is one
among many anatomical structures
reflecting the style.

Apart from the building's front, elements like arches, decoration, brackets etc., are also influenced from it.

La Tranquill adapted the late nineteen-century French architecture with load-bearing walls

Front View

Abstracted from the heavy load-bearing columns at the entrance.

One wide horizontal beam having two adjecent narrow beam sits between two pilasters.

BEAM

This was visualised and incorprated in the logo by giving small gaps between the two beams

The concentric rings that boundaries the inner-most circle was constructed to mimic the depth of the decorations.

Top View

Top View visualised as front view and flattened a 2D form.

Inner grille of the Roman Arch which acts as a protection to the glass covering behind it.

There are eight vertical lines equal to the raise and evenly split along the span.

The lower portion of the Arch on either side is called the springer while the upper known as extrados.

The bottom and the upper half of the arch is slightly hunched to bring out structural resemblance.

Decorative elements between consicutive Roman Archs for aesthetics. Roman Architecture portrays deapth which was brought out here.