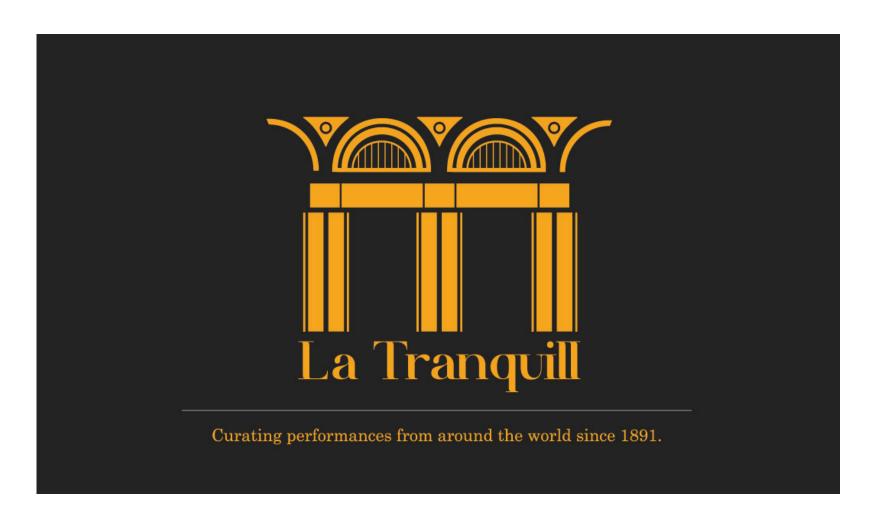

Architecturally, La
Tranquill is influenced
from the Italian
Renaissance-Revival
times. The building's
front entrance is one
among many anatomical structures
reflecting the style.

Apart from the building's front, elements like arches, decoration, brackets etc., are also influenced from it.

La Tranquill adapted the late nineteen-century French architecture with load-bearing walls

Front View

Abstracted from the heavy load-bearing columns at the entrance.

One wide horizontal beam having two adjecent narrow beam sits between two pilasters.

BEAM

This was visualised and incorprated in the logo by giving small gaps between the two beams

The concentric rings that boundaries the inner-most circle was constructed to mimic the depth of the decorations.

Top View

Top View visualised as front view and flattened a 2D form.

Inner grille of the Roman Arch which acts as a protection to the glass covering behind it.

There are eight vertical lines equal to the raise and evenly split along the span.

The lower portion of the Arch on either side is called the springer while the upper known as extrados.

The bottom and the upper half of the arch is slightly hunched to bring out structural resemblance.

Decorative elements between consicutive Roman Archs for aesthetics. Roman Architecture portrays deapth which was brought out here.