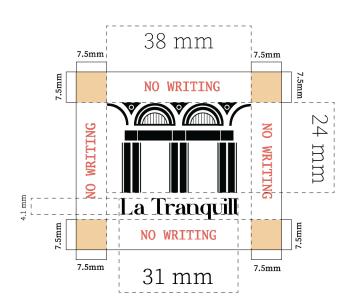

his was visualised and incorprated in the logo by giving small gaps between the two beams



The concentric rings that boundaries the inner-most circle was constructed to mimic the depth of the decorations.



Top View

Top View visualised as front view and flattened a 2D form.



Inner grille of the Roman Arch which acts as a protection to the glass covering behind it.

There are eight vertical lines equal to the raise and evenly split along the span.



The lower portion of the Arch on either side is called the springer while the upper known as extrados.

The bottom and the upper half of the arch is slightly hunched to bring out structural resemblance.



Decorative elements between consicutive Roman Archs for aesthetics. Roman Architecture portrays deapth which was brought out here.







## SIZE B

LOGO - 38 x 24 mm NAME - 4 x 31 mm





## SIZE C

LOGO - 55.5 X 34.4 mm NAME - 6.6 X 45.4 mm





#F9A602

PEARL WHITE #FCFBF8

USAGE TYPEFACE STYLE

FONT

LOGO
MANGSI
SERIF

REGULAR

USAGE TYPEFACE STYLE

**FONT** 

BRAND COLLATERAL
SOURCE SERIF VARIABLE
SERIF

RrOoMmAaNn
RrEeGgUuLlAaRr
BbOoLlDd
LlIiGgHhTt
EeXxTtRrAa LlIiGgHhTt



TYPEFACE STYLE

**FONT** 

ITC Avant Garde Gothic Std SANS SERIF

BOOK

TYPEFACE STYLE

**FONT** 

LUXI MONO SLAB SERIF

RrEeGgUuLlAaRr BbOoLlDd



To,

### Andrew Tran

#221, Brigade Avenue, Broadway street, South Manhatten, NYC, 334007.

From,

La Tranquill

Dear Mr. Andrew,

This is with reference to your application for the internship and the subsequent discussion you had with us at the interview on February 20th, 2020, on the following terms