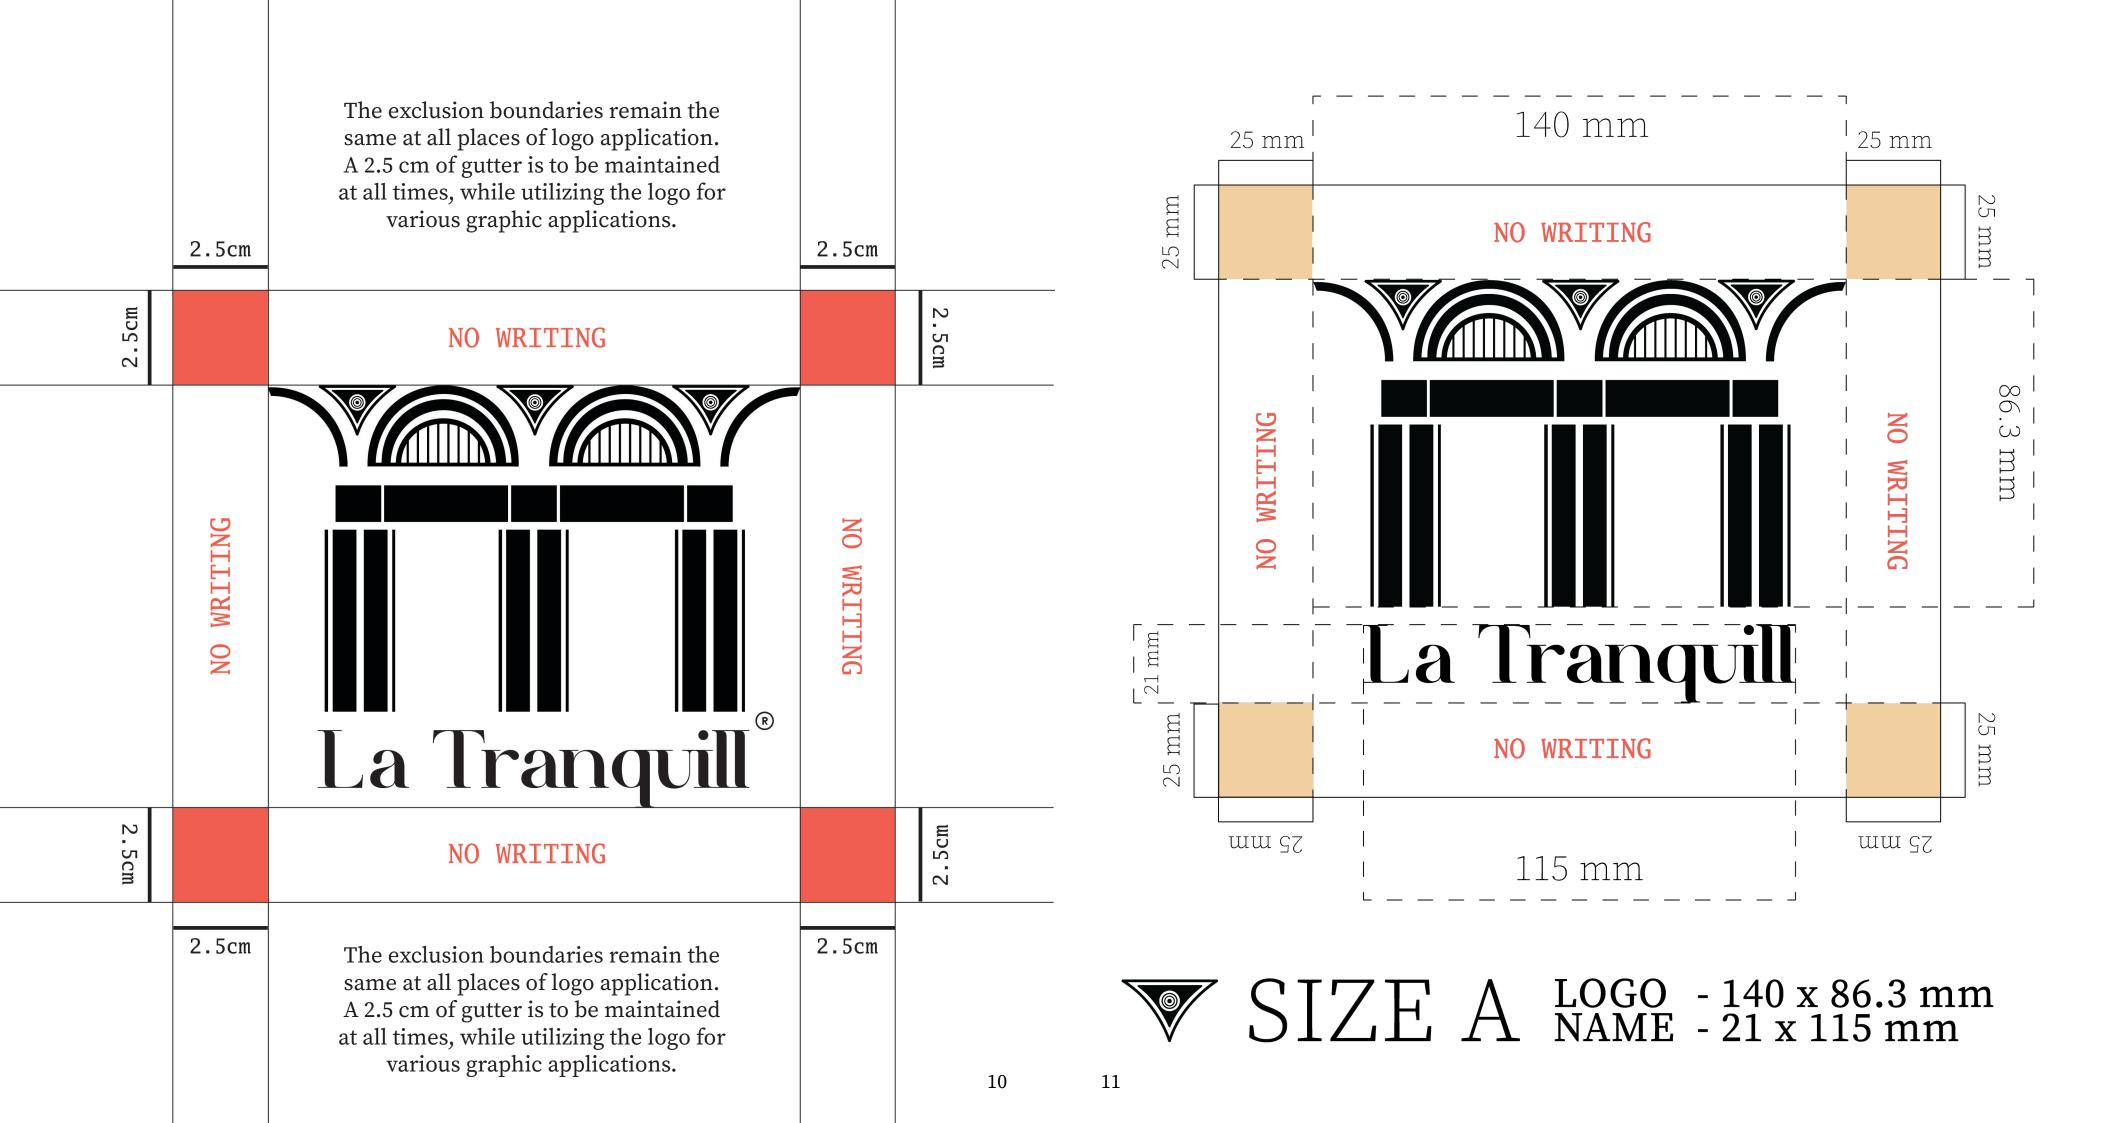

Architecturally, La
Tranquill is influenced
from the Italian
Renaissance-Revival
times. The building's
front entrance is one
among many anatomical structures
reflecting the style.

Apart from the building's front, elements like arches, decoration, brackets etc., are also influenced from it.

La Tranquill adapted the late nineteen-century French architecture with load-bearing walls

Front View

Abstracted from the heavy load-bearing columns at the entrance.

One wide horizontal beam having two adjecent narrow beam sits between two pilasters.

BEAM

This was visualised and incorprated in the logo by giving small gaps between the two beams

The concentric rings that boundaries the inner-most circle was constructed to mimic the depth of the decorations.

Top View

Top View visualised as front view and flattened a 2D form.

Inner grille of the Roman Arch which acts as a protection to the glass covering behind it.

There are eight vertical lines equal to the raise and evenly split along the span.

The lower portion of the Arch on either side is called the springer while the upper known as extrados.

The bottom and the upper half of the arch is slightly hunched to bring out structural resemblance.

Decorative elements between consicutive Roman Archs for aesthetics. Roman Architecture portrays deapth which was brought out here.