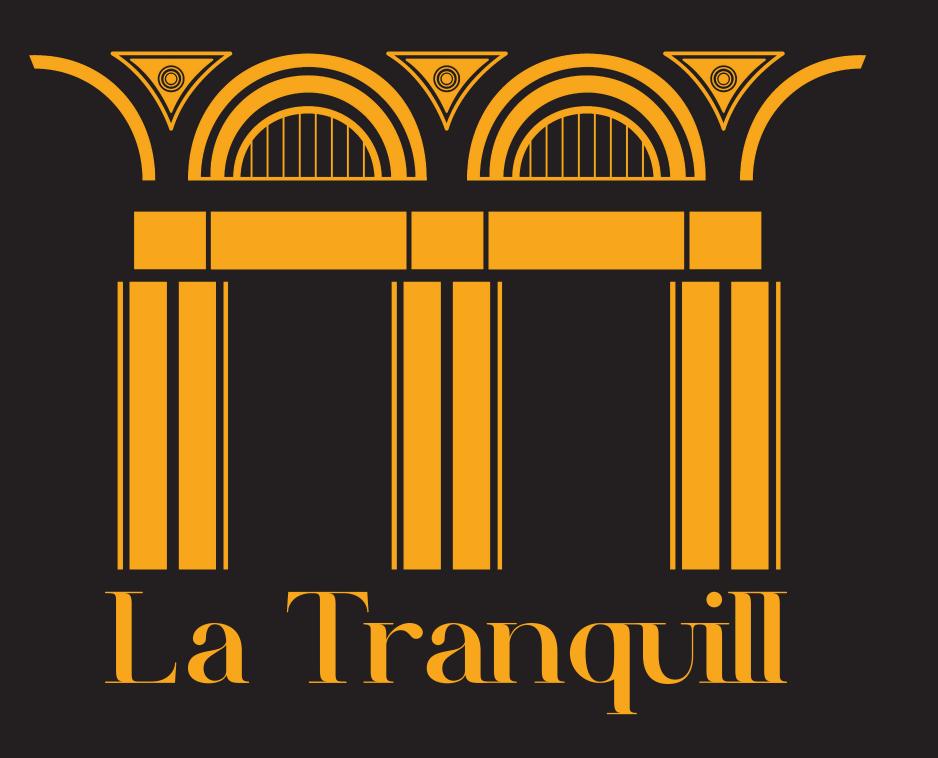

Architecturally, La
Tranquill is influenced
from the Italian
Renaissance-Revival
times. The building's
front entrance is one
among many anatomical structures
reflecting the style.

Apart from the building's front, elements like arches, decoration, brackets etc., are also influenced from it.

La Tranquill adapted the late nineteen-century French architecture with load-bearing walls

Front View

Abstracted from the heavy load-bearing columns at the entrance.

One wide horizontal beam having two adjecent narrow beam sits between two pilasters.

BEAM

This was visualised and incorprated in the logo by giving small gaps between the two beams

The concentric rings that boundaries the inner-most circle was constructed to mimic the depth of the decorations.

Top View

Top View visualised as front view and flattened a 2D form.

Inner grille of the Roman Arch which acts as a protection to the glass covering behind it.

There are eight vertical lines equal to the raise and evenly split along the span.

The lower portion of the Arch on either side is called the springer while the upper known as extrados.

The bottom and the upper half of the arch is slightly hunched to bring out structural resemblance.

Decorative elements between consicutive Roman Archs for aesthetics. Roman Architecture portrays deapth which was brought out here.