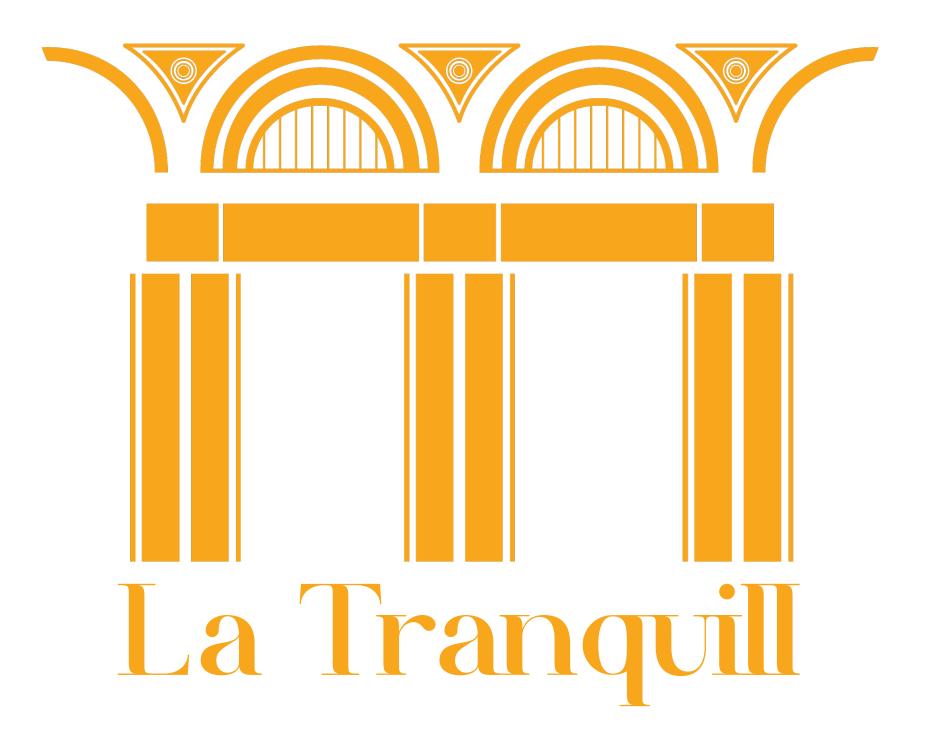

Architecturally, La
Tranquill is influenced
from the Italian
Renaissance-Revival
times. The building's
front entrance is one
among many anatomical structures
reflecting the style.

Apart from the building's front, elements like arches, decoration, brackets etc., are also influenced from it.

La Tranquill adapted the late nineteen-century French architecture with load-bearing walls

Front View

Abstracted from the heavy load-bearing columns at the entrance.

One wide horizontal beam having two adjecent narrow beam sits between two pilasters.

BEAM

This was visualised and incorprated in the logo by giving small gaps between the two beams

The concentric rings that boundaries the inner-most circle was constructed to mimic the depth of the decorations.

Top View

Top View visualised as front view and flattened a 2D form.

Inner grille of the Roman Arch which acts as a protection to the glass covering behind it.

There are eight vertical lines equal to the raise and evenly split along the span.

The lower portion of the Arch on either side is called the springer while the upper known as extrados.

The bottom and the upper half of the arch is slightly hunched to bring out structural resemblance.

Decorative elements between consicutive Roman Archs for aesthetics. Roman Architecture portrays deapth which was brought out here.