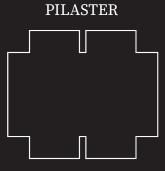

La Tranquill adapted the late nineteen-century French architecture with load-bearing walls

Front View

Abstracted from the heavy load-bearing columns at the entrance.

One wide horizontal beam having two adjecent narrow beam sits between two pilasters.