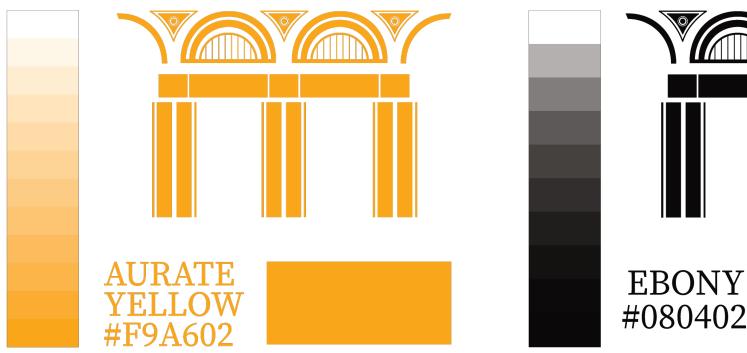

## SIZE C

LOGO - 55.5 X 34.4 mm NAME - 6.6 X 45.4 mm

#F9A602

PEARL WHITE #FCFBF8

USAGE TYPEFACE STYLE

FONT

LOGO
MANGSI
SERIF

REGULAR