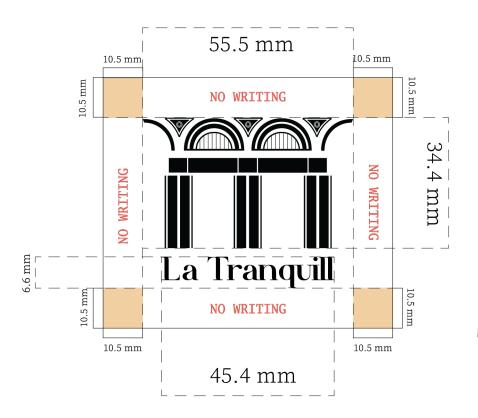

## SIZE C

LOGO - 55.5 X 34.4 mm NAME - 6.6 X 45.4 mm

#F9A602

PEARL WHITE #FCFBF8

USAGE TYPEFACE STYLE

FONT

LOGO
MANGSI
SERIF

REGULAR