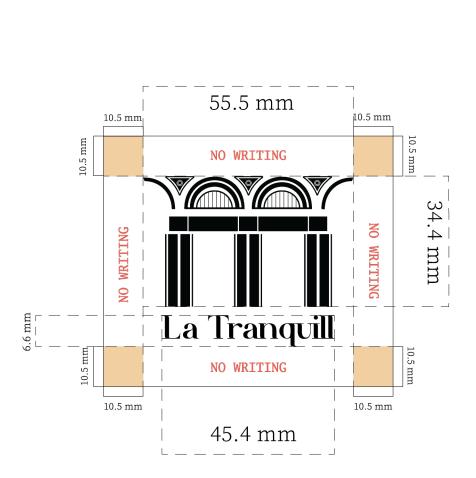

## SIZE C

LOGO - 55.5 X 34.4 mm NAME - 6.6 X 45.4 mm

#F9A602

PEARL WHITE #FCFBF8

USAGE TYPEFACE STYLE

FONT

LOGO
MANGSI
SERIF

REGULAR

## SIZE C

LOGO - 55.5 X 34.4 mm NAME - 6.6 X 45.4 mm

TYPEFACE LUXI MONO STYLE SLAB SERIF

FONT RrEeGgUullAaRr BbOollDd