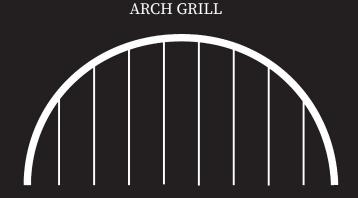

Top View

Top View visualised as front view and flattened a 2D form.

Inner grille of the Roman Arch which acts as a protection to the glass covering behind it.

There are eight vertical lines equal to the raise and evenly split along the span.